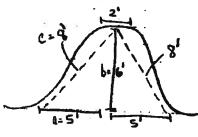

Berm Detail

$$a^{2}+b^{2}=c^{2}-\sqrt{5^{2}+6^{2}}=c$$
 $c=7.81\approx 8^{6}$ 

Area