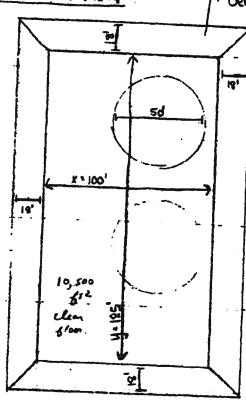

#### NTH Consultants, Ltd.

Infrastructure Engineering and Environmental Services

Job Usher Oil-Grand River Project No. 43-000425-00 Sheet No. 1 ---Subject Containment By RAS Date 227108

Avea + Berm Coatings Checked By Date

Containment Areq

Berm-b'high (See Detail)

(x+36) x (y+36) = (100 tainment Area (100+36) x (185+36) = 136 x 221 = 30,056 ft = - Tank Area

Tank Avea

17 r2

17 252 = 1,962.5 ff\* per tank ≈ 2,000 ft = Tank

26,056 ft<sup>2</sup> 26,056 ft<sup>2</sup> ~ 21,000 ft<sup>2</sup>